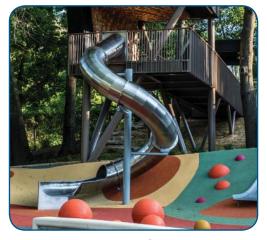

## Stainless Steel Closed Flume Architectural Slide Model SS-A1037

## **Specifications**

**Description**: Single closed flume stainless steel slide with side exit bench.

Entry Height: 16' 7" Centerline Run: 36' 6" Entry: Start pan with (2) grab bars Exit: 4' 0" Stainless steel bench

## **Features**

- 30" inside diameter closed flume stainless steel slide
- Entrance: Start pan with (2) grab bars
- Exit bench: Height: 1' 3"
- Flume: Minimum 12 gauge 304 stainless steel
- Steel: All components TIG welded
- Interior: Brush finish, all welds ground smooth
- Exterior: Brush finish
- USA Made