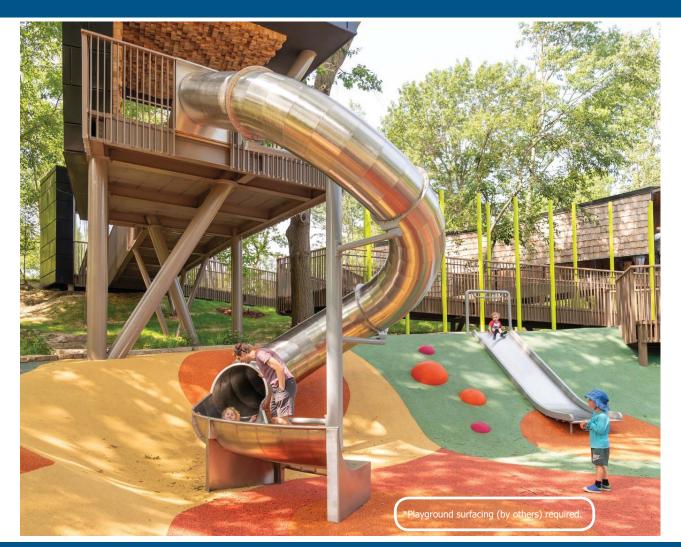

## Stainless Steel Closed Flume Architectural Slide Model SS-A1037

## **Specifications**

**Description**: Single closed flume stainless steel slide with side exit bench.

Entry Height: 16' 7" Centerline Run: 36' 6" Entry: Start pan with (2) grab bars Exit: 4' 0" Stainless steel bench

## **Features**

- 30" inside diameter closed flume stainless steel slide
- Entrance: Start pan with (2) grab bars
- Exit bench: Height: 1' 3"
- Flume: Minimum 12 gauge 304 stainless steel
- Steel: All components TIG welded
- Interior: Brush finish, all welds ground smooth
- Exterior: Brush finish
- USA Made

SAFETY NOTE: All stainless steel slide bedway riding surfaces will get hot from direct sunlight exposure!

It is highly recommended that the slide is installed on the job site with direct northern exposure placement and/or in a fully shaded area to minimize heat build up and transfer to users.