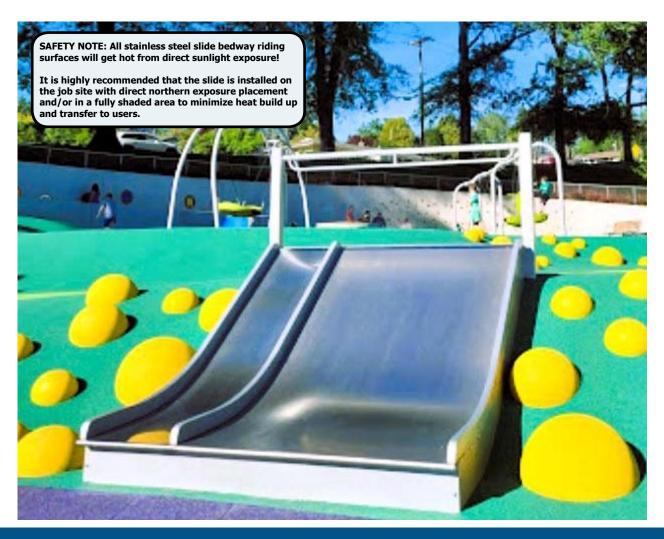

# Stainless Steel Embankment Slide Model SS-EMS0508-DTBM

# **Specifications**

**Description**: Custom Double Lane Open Flume Embankment Slide with steel skirt

Entry Height: 5' 0" Slide Width: 8' 0"

Inside Width, each flume: 2' 0'' & 5' 6-1/2''

**Slide Run**: 9' 11"

#### **Options Shown**

- Divided slide (center rail)
- Transfer station (sit down entrance)
- Skirt (Mild steel, powder coat finish)
- Bury Mount

### **Features**

- 5' wide stainless steel open flume
- Bedway: 12 gauge stainless steel, 2B Mill finish
- Frame: Mild steel, powder coat finish
- Hardware: Zinc
- Entrance: Grab bar
- Buried or surface mount
- Made in the USA