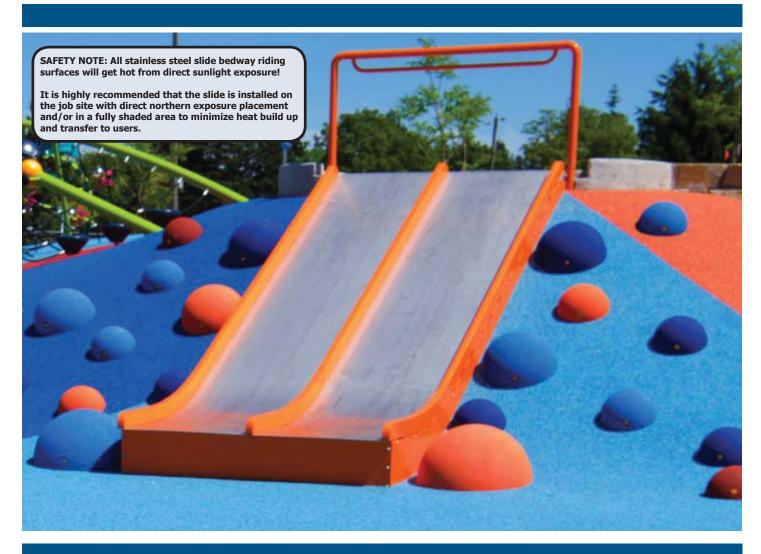

# Stainless Steel Embankment Slide Model SS-EMS0606-DTBM

# **Specifications**

**Description**: Stainless Steel Embankment

Slide

Entry Height: 6' 0"

Slide Inside Width: 5' 8" (2' 9" each)

**Slide Run**: 11' 9"

Stairs & Platform: By others

**Space Requirements**: 6' 0" x 11' 3"

#### **Options Shown**

- Divided slide (center rail)
- Transfer station (sit down entrance)
- Skirt (Mild steel, powder coat finish)
- Bury Mount

### **Features**

- 6' wide stainless steel open flume • Widths available: 4' 0", 5' 0", & 6' 0"
- Heights available: 3' 0" 10' 0"
- Bedway: 12 gauge stainless steel, 2B Mill finish
- Frame: Mild steel, powder coat finish
- Hardware: Zinc
- Entrance: Grab bar
- Buried or surface mount
- Made in the USA